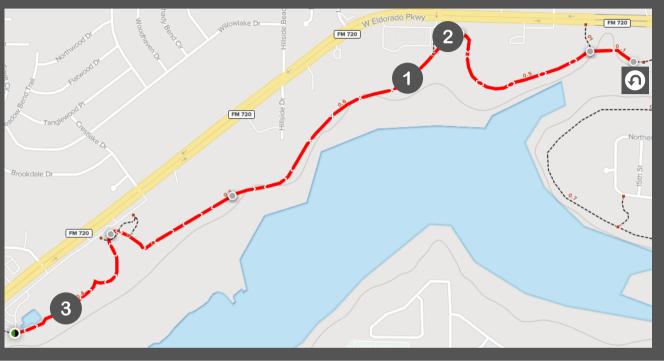

# LAKEFRONT 5K COURSE

- -The entire course is located on the lakefront -The turnaround is located on the trail south of Eldorado Pkwy before Wynfield Dr. The
- -Start the course at the designated "Start Here" signs located on the trail behind Hula Hut
- -The first mile is marked and located on the trail directly behind the One Elm Place shopping center
- -The turnaround is located on the trail south of Eldorado Pkwy before Wynfield Dr. The turnaround is marked with a sign and **don't forget to snap a selfie**
- -You will return the same way you ran out to the turnaround and the second and third miles are not marked
- -The finish line will be the same as the start, and **don't forget to snap a selfie**