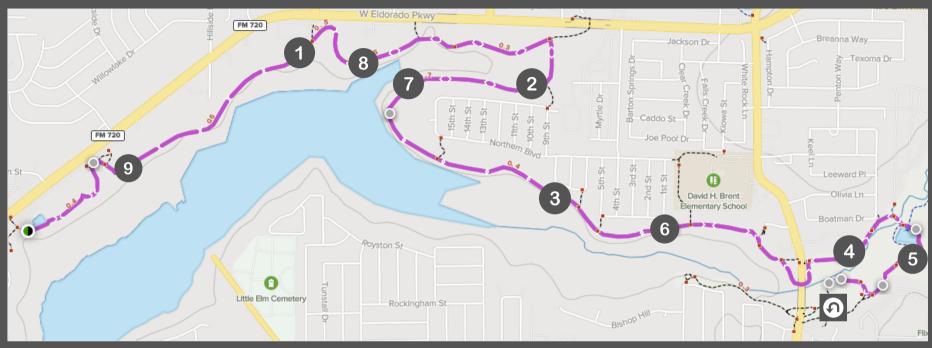

# LAKE SERIES

- -The entire course is located on the lakefront trail
- -Start the course at the designated "Start Here" signs located on the trail behind Hula Hut
- -The first mile is marked and located on the trail directly behind -The turnaround is located on the trail south of the splash pad. the One Elm Place shopping center
- -There is a trail split located between the first and second mile, a selfie stay right
- -The second mile is marked and located on the trail north of 10th St
- -The third mile is marked and located on the trail south of 8th St
- -When heading towards Witt Rd, stay right to follow the trail under the road

- -The forth mile is marked and located 1/4 miles east of Witt Rd.
- -After the forth mile marker stay left at the pond, and when you come to the next trail split stay right
- The turnaround is marked with a sign and don't forget to snap
- -You will return the same way you ran out to the turnaround and the fifth, sixth, seventh, eighth and ninth miles are not marked
- -The finish line will be the same as the start, and don't forget to snap a selfie