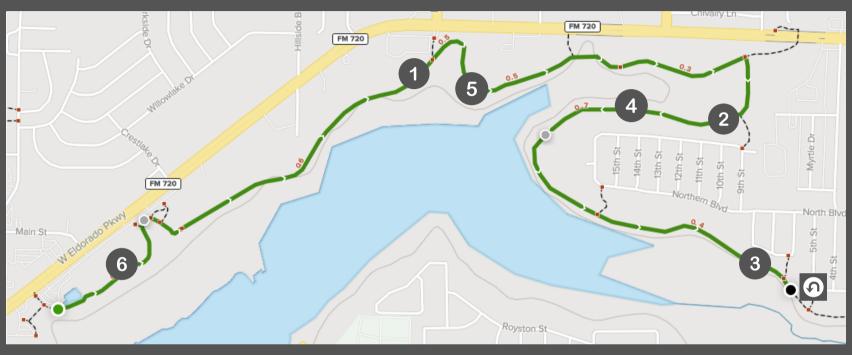

### NOTES:

- -The entire course is located on the lakefront trail
- -Start the course at the designated "Start Here" signs located on the trail behind Hula Hut
- -The first mile is marked and located on the trail directly behind the One Elm Place shopping center
- -There is a trail split located between the first and second mile, stay right
- -The second mile is marked and located on the trail north of 10th St
- -The third mile is marked and located on the trail south of 8th St

- -The turnaround is located on the trail south of 6th St.
  The turnaround is marked with a sign and **don't forget to snap a selfie**
- -You will return the same way you ran out to the turnaround and the forth, fifth, and sixth miles are not marked
- -The finish line will be the same as the start, and **don't** forget to snap a selfie