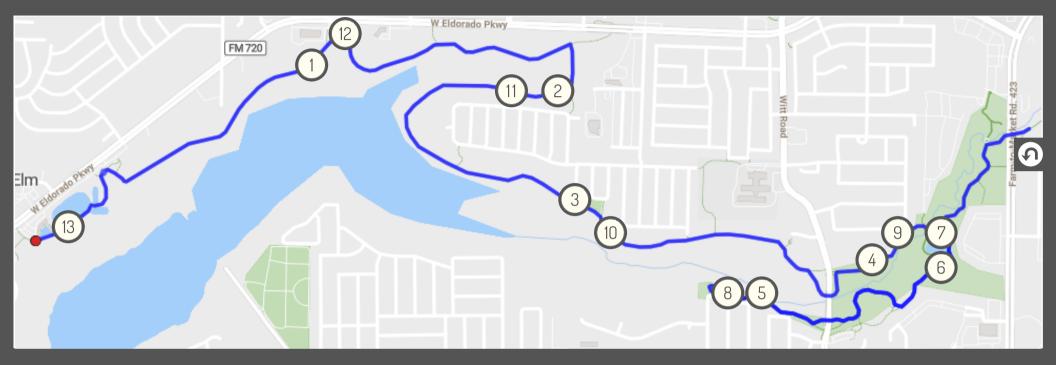

### LAKEFRONT HALF MARATHON COURSE

- -The entire course is located on the lakefront trail
- -Start the course at the designated "Start Here" signs located on the trail behind Hula Hut
- -The first mile is marked and located on the trail directly behind after the turn back is the fifth mile and it is marked the One Elm Place shopping center
- -There is a trail split located between the first and second mile, stay right
- -The second mile is marked and located on the trail north of 10th St
- -The third mile is marked and located on the trail south of 8th
- -When heading towards Witt Rd, stay right to follow the trail under the road
- -The forth mile is marked and located 1/4 miles east of Witt Rd to snap a selfie

- -After the forth mile marker stay left at the pond, and when you come to the next trail split stay right
- -Follow the trail to where it turns around and start back. Shortly
- -Follow the trail back the same way to the pond and the sixth mile is marked.
- -After going around the pond, go right at the trail split and head towards 423. You will cross under 423 and the turnaround is located just east of 423. Don't forget to snap a selfie.
- -You will return the same way you ran out to the turnaround and the seventh to thirteenth miles are all marked
- -The finish line will be the same as the start, and don't forget